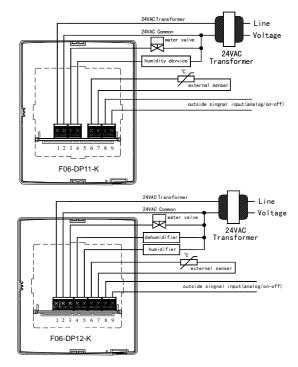

### Models

| MODEL            | DESCRIPTION                                                                                                                                                                                                        |
|------------------|--------------------------------------------------------------------------------------------------------------------------------------------------------------------------------------------------------------------|
| F06-DP11-K       | Dew-proof thermostat for hydronic radiant floor cooling/heating AC systems.<br>2xon/off outputs to a water valve and a humidity device (humidifier or<br>dehumidifier).                                            |
|                  | 1Xoutside on/off or analog signal input. 24VAC power supply.                                                                                                                                                       |
| F06-DP11-C       | Dew-proof thermostat for hydronic radiant floor cooling/heating AC systems.<br>2xon/off outputs to a water valve and a humidity device (humidifier or<br>dehumidifier).                                            |
|                  | RS485 interface. 24VAC power supply.                                                                                                                                                                               |
| F06-DP12-K       | Dew-proof thermostat for hydronic radiant floor cooling/heating AC systems.<br>3xon/off outputs to a water valve, a humidifier and a dehumidifier.<br>1Xoutside on/off or analog signal input. 24VAC power supply. |
| F06-DP12-C       | Dew-proof thermostat for hydronic radiant floor cooling/heating AC systems.<br>3xon/off outputs to a water valve, a humidifier and a dehumidifier.<br>RS485 interface. 24VAC power supply.                         |
|                  | Options                                                                                                                                                                                                            |
| Remote Control-R | Infrared Remote Control with the handle remote controller                                                                                                                                                          |
| LCD Backlight-EL | Blue backlight of LCD                                                                                                                                                                                              |

### Mounting and Wiring Diagram