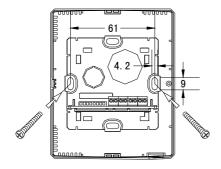

|
| Remote Control-R | Infrared Remote Control with the handle remote controller                                                                                                                                                          |
| LCD Backlight-EL | Blue backlight of LCD                                                                                                                                                                                              |

## Shipping Information

| Indiv. Ctn. Dim | 135mm×95mm×32mm         |
|-----------------|-------------------------|
| Master Ctn. Qty | 80                      |
| Master Ctn. Dim | 44cm(L)X32cm(W)X32cm(H) |
| Master Ctn. Wt. | 25KG                    |

### Mounting and Wiring Diagram