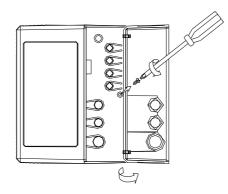

|
| Remote Control-R | Infrared Remote Control with the handle remote controller                                                                                                                                                          |
| LCD Backlight-EL | Blue backlight of LCD                                                                                                                                                                                              |

## Shipping Information

| Indiv. Ctn. Dim | 135mm×95mm×32mm         |
|-----------------|-------------------------|
| Master Ctn. Qty | 80                      |
| Master Ctn. Dim | 44cm(L)X32cm(W)X32cm(H) |
| Master Ctn. Wt. | 25KG                    |

### Mounting and Wiring Diagram