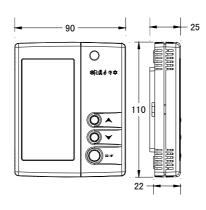

### Specifications

| Power Supply                | 24VAC 50Hz/60Hz                                                    |
|-----------------------------|--------------------------------------------------------------------|
| Electrical rating           | 1 amp rated switch current/per terminal                            |
| Sensor                      | Temperature: NTC sensor ; Humidity: Capacitance sensor             |
| Temperature measuring range | 0~90℃ (32°F~194°F)                                                 |
| Temperature setting range   | 5~45℃ (41°F~113°F)                                                 |
| Temperature accuracy        | ±0.5℃(±1°F) @25℃                                                   |
| Humidity measuring range    | 5~95%RH                                                            |
| Humidity setting range      | 5~95%RH                                                            |
| Humidity accuracy           | ±3%RH @25℃                                                         |
| Display                     | LCD                                                                |
| Net weight                  | 300g                                                               |
| Dimensions                  | 90mm×110mm×25mm                                                    |
| Mounting standard           | Mounting on the wall, 2" $\times$ 4"or 65mm $\times$ 65mm wire box |
| Housing                     | PC/ABS plastic fireproof material                                  |