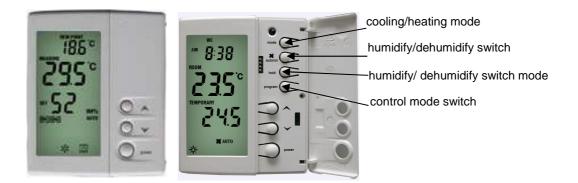

ating protection.
- 2 or 3xon/off outputs to control the water valve/humidifier/ dehumidifier separately.
- Two control modes selectable by users in cooling to control the water valve. One mode is controlled by either room temperature or humidity. The another mode is controlled by either floor temperature or room humidity.
- Both temperature differential and humidity differential can be pre-set in order to maintain an optimal control of your hydronic radiant AC systems.
- Special design of pressure signal input to control the water valve.
- Humidify or dehumidify mode selectable
- All pre-set settings can be remembered even energized again after a power failure.
- Infrared remote control optional.
- Backlight of LCD optional.
- RS485 communication interface optional.

### Buttons and LCD



### Specifications

| Power Supply                | 24VAC 50Hz/60Hz                                                    |
|-----------------------------|--------------------------------------------------------------------|
| Electrical rating           | 1 amp rated switch current/per terminal                            |
| Sensor                      | Temperature: NTC sensor ; Humidity: Capacitance sensor             |
| Temperature measuring range | 0~90℃ (32°F~194°F)                                                 |
| Temperature setting range   | 5~45℃ (41°F~113°F)                                                 |
| Temperature accuracy        | ±0.5℃(±1°F) @25℃                                                   |
| Humidity measuring range    | 5~95%RH