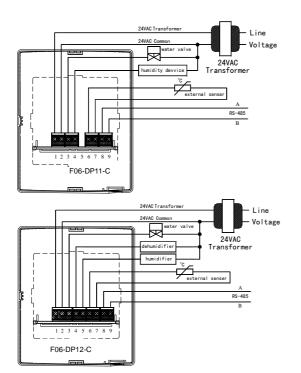

### Models

| MODEL            | DESCRIPTION                                                                                                                                                                                                        |
|------------------|--------------------------------------------------------------------------------------------------------------------------------------------------------------------------------------------------------------------|
| F06-DP11-K       | Dew-proof thermostat for hydronic radiant floor cooling/heating AC systems.<br>2xon/off outputs to a water valve and a humidity device (humidifier or<br>dehumidifier).                                            |
|                  | 1Xoutside on/off or analog signal input. 24VAC power supply.                                                                                                                                                       |
| F06-DP11-C       | Dew-proof thermostat for hydronic radiant floor cooling/heating AC systems.<br>2xon/off outputs to a water valve and a humidity device (humidifier or<br>dehumidifier).                                            |
|                  | RS485 interface. 24VAC power supply.                                                                                                                                                                               |
| F06-DP12-K       | Dew-proof thermostat for hydronic radiant floor cooling/heating AC systems.<br>3xon/off outputs to a water valve, a humidifier and a dehumidifier.<br>1Xoutside on/off or analog signal input. 24VAC power supply. |
| F06-DP12-C       | Dew-proof thermostat for hydronic radiant floor cooling/heating AC systems.<br>3xon/off outputs to a water valve, a humidifier and a dehumidifier.<br>RS485 interface. 24VAC power supply.                         |
|                  | Options                                                                                                                                                                                                            |
| Remote Control-R | Infrared Remote Control with the handle remote controller                                                                                                                                                          |
| LCD Backlight-EL | Blue backlight of LCD                                                                                                                                                                                              |

### Mounting and Wiring Diagram