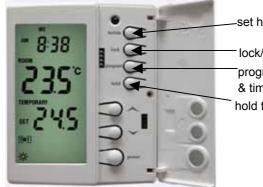

#### **Buttons and LCD**

- -set holiday mode
- lock/ un lock setting program temperature & time
- hold the current setting