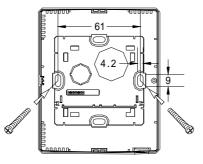

|  |
| Temperature sensor | Internal sensor and external sensor selectable for above items except F06-DW        |  |
| external -W        |                                                                                     |  |
| Backlight LCD -EL  | Blue backlight of LCD                                                               |  |
| Remote Control -R  | Infrared remote control                                                             |  |

## **Diagram Wiring**



## Shipping Information

| Indiv. Ctn. Dim | 135mm×95mm×55mm         |
|-----------------|-------------------------|
| Master Ctn. Qty | 40                      |
| Master Ctn. Dim | 44cm(L)X32cm(W)X32cm(H) |
| Master Ctn. Wt. | 18KG                    |

### Mounting