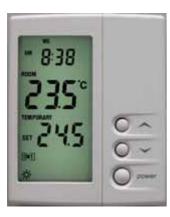

#### **Buttons and LCD**

- -set holiday mode
- lock/ un lock setting program temperature & time
- hold the current setting