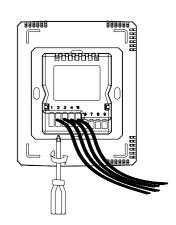

|  |
| Temperature sensor | Internal sensor and external sensor selectable for above items except F06-DW        |  |
| external -W        |                                                                                     |  |
| Backlight LCD -EL  | Blue backlight of LCD                                                               |  |
| Remote Control -R  | Infrared remote control                                                             |  |

## **Diagram Wiring**



## Shipping Information

| Indiv. Ctn. Dim | 135mm×95mm×55mm         |
|-----------------|-------------------------|
| Master Ctn. Qty | 40                      |
| Master Ctn. Dim | 44cm(L)X32cm(W)X32cm(H) |
| Master Ctn. Wt. | 18KG                    |

### Mounting