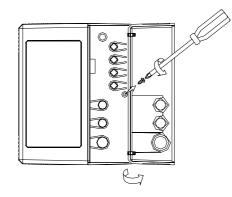

|  |
| Temperature sensor | Internal sensor and external sensor selectable for above items except F06-DW        |  |
| external -W        |                                                                                     |  |
| Backlight LCD -EL  | Blue backlight of LCD                                                               |  |
| Remote Control -R  | Infrared remote control                                                             |  |

## **Diagram Wiring**



## Shipping Information

| Indiv. Ctn. Dim | 135mm×95mm×55mm         |
|-----------------|-------------------------|
| Master Ctn. Qty | 40                      |
| Master Ctn. Dim | 44cm(L)X32cm(W)X32cm(H) |
| Master Ctn. Wt. | 18KG                    |

### Mounting