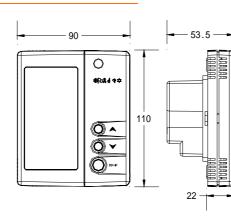

# Specifications

| Power supply              | 220 V AC/110VAC±10% 50/60HZ                                                                                                                                                       |
|---------------------------|-----------------------------------------------------------------------------------------------------------------------------------------------------------------------------------|
| Power consume             | ≤ 2W                                                                                                                                                                              |
| Switching Current         | Rating resistance load: 16A 230VAC/110VAC                                                                                                                                         |
| Sensor                    | NTC 5K @25                                                                                                                                                                        |
| Temperature degree        | Celsius or Fahrenheit selectable                                                                                                                                                  |
| Temperature control range | 5~35 (41~95 ) or 5~90                                                                                                                                                             |
| Accuracy                  | ±0.5 (±1 )                                                                                                                                                                        |
| Programmability           | Program 7 days/ four time periods with four temperature set points<br>for each day or program 7 days/ two time periods with<br>turning-on/turning-off the thermostat for each day |
| Keys                      | On the surface: power/ increase/ decrease<br>Inside: programming/temporary temp./hold temp.                                                                                       |
| Net weight                | 370g                                                                                                                                                                              |
| Dimensions                | 110mm(L)×90mm(W)×25mm(H) +28.5mm(back bulge)                                                                                                                                      |
| Mounting standard         | Mounting on the wall, 2"×4" or 65mm×65mm box                                                                                                                                      |
| Housing                   | PC/ABS plastic material with IP30 protection class                                                                                                                                |
| Approval                  | CE                                                                                                                                                                                |

### Mounting