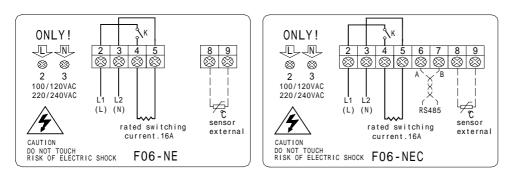

| Programmable with a week 7 days of two time periods with turning-on/turning -off    |  |
| F06NEC -PO         | F06NE-PO with RS485 communication interface                                         |  |
| OPTIONS            |                                                                                     |  |
| Temperature sensor | Internal sensor and external sensor selectable for above items except F06-DW        |  |
| external -W        |                                                                                     |  |
| Backlight LCD -EL  | Blue backlight of LCD                                                               |  |
| Remote Control -R  | Infrared remote control                                                             |  |

## **Diagram Wiring**



## Shipping Information

| Indiv. Ctn. Dim | 135mm×95mm×55mm         |
|-----------------|-------------------------|
| Master Ctn. Qty | 40                      |
| Master Ctn. Dim | 44cm(L)X32cm(W)X32cm(H) |
| Master Ctn. Wt. | 18KG                    |

### Mounting