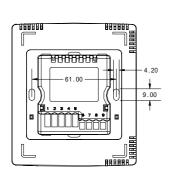

|  |
| Temperature sensor | Internal sensor and external sensor selectable for above items except F06-DW        |  |
| external -W        |                                                                                     |  |
| Backlight LCD -EL  | Blue backlight of LCD                                                               |  |
| Remote Control -R  | Infrared remote control                                                             |  |

## **Diagram Wiring**



## Shipping Information

| Indiv. Ctn. Dim | 135mm×95mm×55mm         |
|-----------------|-------------------------|
| Master Ctn. Qty | 40                      |
| Master Ctn. Dim | 44cm(L)X32cm(W)X32cm(H) |
| Master Ctn. Wt. | 18KG                    |

### Mounting