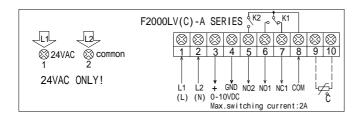

|
|                                                          | Remote Control<br>-R     | Infrared remote control                                                                                                                                                                                                   |

If you need RS485 communication interface for above models, please contact with us directly.

# Shipping Information

| Indiv. Ctn. Dim | 135mm × 95mm × 32mm         |
|-----------------|-----------------------------|
| Master Ctn. Qty | 80                          |
| Master Ctn. Dim | 44cm(L) X 32cm(W) X 32cm(H) |
| Master Ctn. Wt. | 23Kg                        |

## □ Mounting and Wiring Diagrams