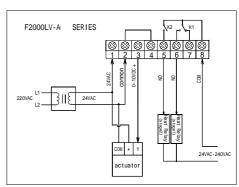

|
|                                                          | Remote Control<br>-R     | Infrared remote control                                                                                                                                                                                                   |

If you need RS485 communication interface for above models, please contact with us directly.

# Shipping Information

| Indiv. Ctn. Dim | 135mm × 95mm × 32mm         |
|-----------------|-----------------------------|
| Master Ctn. Qty | 80                          |
| Master Ctn. Dim | 44cm(L) X 32cm(W) X 32cm(H) |
| Master Ctn. Wt. | 23Kg                        |

## □ Mounting and Wiring Diagrams