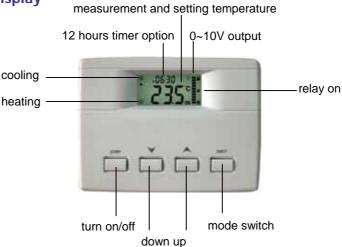

#### Buttons and LCD Display

Notice: The LCD details for different model is in its user manual.