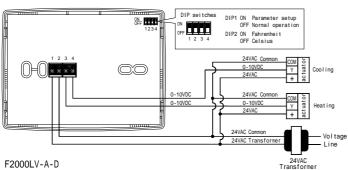

|
|                                                          | Remote Control<br>-R     | Infrared remote control                                                                                                                                                                                                   |

If you need RS485 communication interface for above models, please contact with us directly.

# Shipping Information

| Indiv. Ctn. Dim | 135mm × 95mm × 32mm         |
|-----------------|-----------------------------|
| Master Ctn. Qty | 80                          |
| Master Ctn. Dim | 44cm(L) X 32cm(W) X 32cm(H) |
| Master Ctn. Wt. | 23Kg                        |

## □ Mounting and Wiring Diagrams