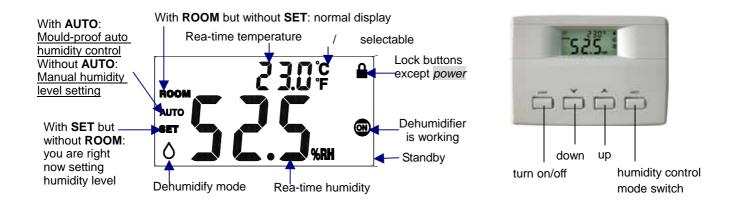

#### ◆ Especial Digital Hygrostat

Detect and LCD display room RH% and temp, 1 on/off output to control a dehumidifier. Especially designed for mould-proof humidity control.

#### ◆ LCD display

LCD displays environment temperature, humidity, humidity set-point, and working status of the controlled dehumidifier, etc.

## **♦** Lockable

Lock function can lock all buttons except power to avoid mistaken operation.

- ◆ LCD Blue backlight (option)
- ◆ Remote control (option)

Control the smart hygrostat within 8 meters with an handheld remote control.