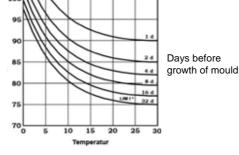

#### ◆ LCD display

LCD displays environment temperature, humidity, humidity set-point, and working status of the controlled dehumidifier, etc.

### Appearance and Display

Wall mounting type

Plug and Play type

To power supply of 220VAC/240VAC

The power socket of 220/240VAC for controlled dehumidifier's