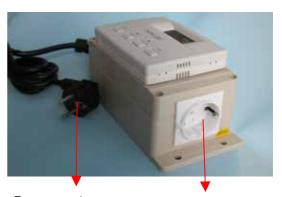

### Appearance and Display

Wall mounting type

Plug and Play type

To power supply of 220VAC/240VAC

The power socket of 220/240VAC for controlled dehumidifier's