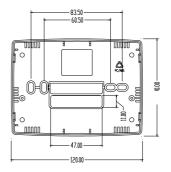

# Specifications

| Model #                                                                    | F2000LB-HygroPro (wall mounting type) F2000LB-HygroPro-PnP (Plug and Play type)                                                                                                        |
|----------------------------------------------------------------------------|----------------------------------------------------------------------------------------------------------------------------------------------------------------------------------------|
| Power Supply                                                               | 220VAC/240VAC, 50/60HZ                                                                                                                                                                 |
| Power supply of the controlled dehumidifier                                | 220VAC/240VAC, 50/60HZ                                                                                                                                                                 |
| Rated load                                                                 | 1000W (Inductive load)                                                                                                                                                                 |
| Sensors                                                                    | Temperature sensor: NTC Humidity sensor: Capacitive sensor                                                                                                                             |
| Temperature Measurement Range                                              | 0~35 (32 ~95 )                                                                                                                                                                         |
| Temperature Measurement Accuracy                                           | ±0.5 (±1 )@25                                                                                                                                                                          |
| Temperature Display Resolution                                             | ±0.5 (±1 )                                                                                                                                                                             |
| Humidity Measurement Range                                                 | 5~99%RH                                                                                                                                                                                |
| Humidity Setting Range                                                     | 10~95%RH                                                                                                                                                                               |
| Humidity Measurement Accuracy                                              | ±3%RH (@25 )                                                                                                                                                                           |
| Humidity Display Resolution                                                | 1%RH                                                                                                                                                                                   |
| Display                                                                    | LCD                                                                                                                                                                                    |
| Standard of The Power Supply Plug (For plug and play type)                 | European standard or American standard, selectable when you place the order                                                                                                            |
| Standard of The Socket to Controlled Dehumidifier (For plug and play type) | European standard or American standard, selectable when you place the order                                                                                                            |
| Length of The Power Supply Wire (For plug and play type)                   | 1.5m                                                                                                                                                                                   |
| Weight                                                                     | 260g (for wall mounting type)<br>800g (for plug and play type)                                                                                                                         |
| Max. Exterior Dimensions                                                   | $120 \text{mm(L)} \times 90 \text{mm(W)} \times 22 \text{mm(H)}$ (For wall mounting type)<br>$197 \text{mm(L)} \times 90 \text{mm(W)} \times 79 \text{mm(H)}$ (For plug and play type) |
| Mounting Standard                                                          | Wall mounting in the wire box of 2" x 4" or 65mm x 65mm (For wall mounting type) Plug and Play, can be fixed on the wall surface (For plug and play type)                              |

# Dimensions and Electronic Wiring

## F2000LB-HygroPro-PnP