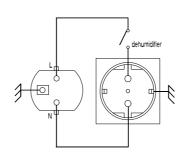

### Appearance and Display

Wall mounting type

Plug and Play type

To power supply of 220VAC/240VAC

The power socket of 220/240VAC for controlled dehumidifier's

## F2000LB-HygroPro-PnP