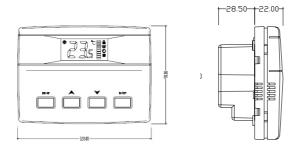

# Specifications

| Model #                                                                    | F2000LB-HygroPro (wall mounting type) F2000LB-HygroPro-PnP (Plug and Play type)                                                                                                        |
|----------------------------------------------------------------------------|----------------------------------------------------------------------------------------------------------------------------------------------------------------------------------------|
| Power Supply                                                               | 220VAC/240VAC, 50/60HZ                                                                                                                                                                 |
| Power supply of the controlled dehumidifier                                | 220VAC/240VAC, 50/60HZ                                                                                                                                                                 |
| Rated load                                                                 | 1000W (Inductive load)                                                                                                                                                                 |
| Sensors                                                                    | Temperature sensor: NTC Humidity sensor: Capacitive sensor                                                                                                                             |
| Temperature Measurement Range                                              | 0~35 (32 ~95 )                                                                                                                                                                         |
| Temperature Measurement Accuracy                                           | ±0.5 (±1 )@25                                                                                                                                                                          |
| Temperature Display Resolution                                             | ±0.5 (±1 )                                                                                                                                                                             |
| Humidity Measurement Range                                                 | 5~99%RH                                                                                                                                                                                |
| Humidity Setting Range                                                     | 10~95%RH                                                                                                                                                                               |
| Humidity Measurement Accuracy                                              | ±3%RH (@25 )                                                                                                                                                                           |
| Humidity Display Resolution                                                | 1%RH                                                                                                                                                                                   |
| Display                                                                    | LCD                                                                                                                                                                                    |
| Standard of The Power Supply Plug (For plug and play type)                 | European standard or American standard, selectable when you place the order                                                                                                            |
| Standard of The Socket to Controlled Dehumidifier (For plug and play type) | European standard or American standard, selectable when you place the order                                                                                                            |
| Length of The Power Supply Wire (For plug and play type)                   | 1.5m                                                                                                                                                                                   |
| Weight                                                                     | 260g (for wall mounting type)<br>800g (for plug and play type)                                                                                                                         |
| Max. Exterior Dimensions                                                   | $120 \text{mm(L)} \times 90 \text{mm(W)} \times 22 \text{mm(H)}$ (For wall mounting type)<br>$197 \text{mm(L)} \times 90 \text{mm(W)} \times 79 \text{mm(H)}$ (For plug and play type) |
| Mounting Standard                                                          | Wall mounting in the wire box of 2" x 4" or 65mm x 65mm (For wall mounting type) Plug and Play, can be fixed on the wall surface (For plug and play type)                              |

# Dimensions and Electronic Wiring

## F2000LB-HygroPro