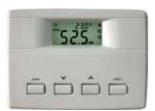

# ◆ Wall Mounting Type and Plug-and-Play Type Selectable with a Large Outlet Load

Besides the traditional wall mounting type, convenient plug-and-play type enables direct control the dehumidifier. The outlet current of both types are designed up to 8Amp and to control a dehumidifier with its power as high as 1000w.

### Appearance and Display

Wall mounting type

Plug and Play type

To power supply of 220VAC/240VAC

The power socket of 220/240VAC for controlled dehumidifier's