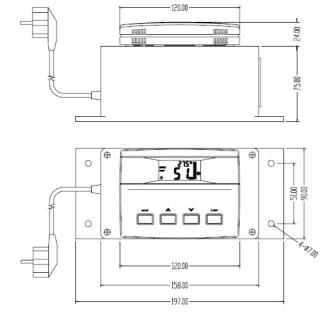

### Appearance and Display

Wall mounting type

Plug and Play type

To power supply of 220VAC/240VAC

The power socket of 220/240VAC for controlled dehumidifier's

# Specifications

| Model #                                                                    | F2000LB-HygroPro (wall mounting type) F2000LB-HygroPro-PnP (Plug and Play type)                                                                                                        |
|----------------------------------------------------------------------------|----------------------------------------------------------------------------------------------------------------------------------------------------------------------------------------|
| Power Supply                                                               | 220VAC/240VAC, 50/60HZ                                                                                                                                                                 |
| Power supply of the controlled dehumidifier                                | 220VAC/240VAC, 50/60HZ                                                                                                                                                                 |
| Rated load                                                                 | 1000W (Inductive load)                                                                                                                                                                 |
| Sensors                                                                    | Temperature sensor: NTC Humidity sensor: Capacitive sensor                                                                                                                             |
| Temperature Measurement Range                                              | 0~35 (32 ~95 )                                                                                                                                                                         |
| Temperature Measurement Accuracy                                           | ±0.5 (±1 )@25                                                                                                                                                                          |
| Temperature Display Resolution                                             | ±0.5 (±1 )                                                                                                                                                                             |
| Humidity Measurement Range                                                 | 5~99%RH                                                                                                                                                                                |
| Humidity Setting Range                                                     | 10~95%RH                                                                                                                                                                               |
| Humidity Measurement Accuracy                                              | ±3%RH (@25 )                                                                                                                                                                           |
| Humidity Display Resolution                                                | 1%RH                                                                                                                                                                                   |
| Display                                                                    | LCD                                                                                                                                                                                    |
| Standard of The Power Supply Plug (For plug and play type)                 | European standard or American standard, selectable when you place the order                                                                                                            |
| Standard of The Socket to Controlled Dehumidifier (For plug and play type) | European standard or American standard, selectable when you place the order                                                                                                            |
| Length of The Power Supply Wire (For plug and play type)                   | 1.5m                                                                                                                                                                                   |
| Weight                                                                     | 260g (for wall mounting type)<br>800g (for plug and play type)                                                                                                                         |
| Max. Exterior Dimensions                                                   | $120 \text{mm(L)} \times 90 \text{mm(W)} \times 22 \text{mm(H)}$ (For wall mounting type)<br>$197 \text{mm(L)} \times 90 \text{mm(W)} \times 79 \text{mm(H)}$ (For plug and play type) |
| Mounting Standard                                                          | Wall mounting in the wire box of 2" x 4" or 65mm x 65mm (For wall mounting type) Plug and Play, can be fixed on the wall surface (For plug and play type)                              |

## F2000LB-HygroPro