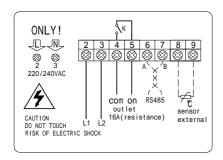

# ◆ Wall Mounting Type and Plug-and-Play Type Selectable with a Large Outlet Load

Besides the traditional wall mounting type, convenient plug-and-play type enables direct control the dehumidifier. The outlet current of both types are designed up to 8Amp and to control a dehumidifier with its power as high as 1000w.

# Specifications

| Model #                                                                    | F2000LB-HygroPro (wall mounting type) F2000LB-HygroPro-PnP (Plug and Play type)                                                                                                        |
|----------------------------------------------------------------------------|----------------------------------------------------------------------------------------------------------------------------------------------------------------------------------------|
| Power Supply                                                               | 220VAC/240VAC, 50/60HZ                                                                                                                                                                 |
| Power supply of the controlled dehumidifier                                | 220VAC/240VAC, 50/60HZ                                                                                                                                                                 |
| Rated load                                                                 | 1000W (Inductive load)                                                                                                                                                                 |
| Sensors                                                                    | Temperature sensor: NTC Humidity sensor: Capacitive sensor                                                                                                                             |
| Temperature Measurement Range                                              | 0~35 (32 ~95 )                                                                                                                                                                         |
| Temperature Measurement Accuracy                                           | ±0.5 (±1 )@25                                                                                                                                                                          |
| Temperature Display Resolution                                             | ±0.5 (±1 )                                                                                                                                                                             |
| Humidity Measurement Range                                                 | 5~99%RH                                                                                                                                                                                |
| Humidity Setting Range                                                     | 10~95%RH                                                                                                                                                                               |
| Humidity Measurement Accuracy                                              | ±3%RH (@25 )                                                                                                                                                                           |
| Humidity Display Resolution                                                | 1%RH                                                                                                                                                                                   |
| Display                                                                    | LCD                                                                                                                                                                                    |
| Standard of The Power Supply Plug (For plug and play type)                 | European standard or American standard, selectable when you place the order                                                                                                            |
| Standard of The Socket to Controlled Dehumidifier (For plug and play type) | European standard or American standard, selectable when you place the order                                                                                                            |
| Length of The Power Supply Wire (For plug and play type)                   | 1.5m                                                                                                                                                                                   |
| Weight                                                                     | 260g (for wall mounting type)<br>800g (for plug and play type)                                                                                                                         |
| Max. Exterior Dimensions                                                   | $120 \text{mm(L)} \times 90 \text{mm(W)} \times 22 \text{mm(H)}$ (For wall mounting type)<br>$197 \text{mm(L)} \times 90 \text{mm(W)} \times 79 \text{mm(H)}$ (For plug and play type) |
| Mounting Standard                                                          | Wall mounting in the wire box of 2" x 4" or 65mm x 65mm (For wall mounting type) Plug and Play, can be fixed on the wall surface (For plug and play type)                              |