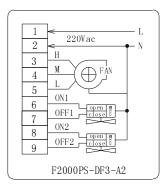

## □ Models

| Туре                                                           | Model                    | Characteristic                                                                                                                                                                                          |
|----------------------------------------------------------------|--------------------------|---------------------------------------------------------------------------------------------------------------------------------------------------------------------------------------------------------|
| Floating Control Thermostat With single floating valve control | F2000PS-F3-A1            | One floating output for a 3-point floating valve, a 3-speed fan control.  230VAC Power supply; Fan output: 230VAC; 1 Valve output: 24VAC                                                                |
|                                                                | F2000PS-F3-A2            | One floating output for a 3-point floating valve, a 3-speed fan control.  230VAC Power supply; Fan output&1 Valve output: 230VAC                                                                        |
|                                                                | F2000PS-F3               | One floating output for a 3-point floating valve, a 3-speed fan control.  24VAC Power supply; Fan output&1xValve output: 24VAC                                                                          |
|                                                                | F2000PS-F3-E             | One floating output, a 3-speed fan control, one electric heater control.  230VAC Power supply; Fan output& Aux. electric heater: 230VAC; 1xValve output: 24VAC                                          |
| Floating Control Thermostat With two floating valves control   | F2000PS-DF3-A1           | Two floating outputs for two valves , 3-speed fan control manually; heating and cooling changeover automatically with dead zone setting 230VAC Power supply:; Fan output: 230VAC; 2xValve output: 24VAC |
|                                                                | F2000PS-DF3-A2           | Two floating outputs for two valves , 3-speed fan control manually; heating and cooling changeover automatically with dead zone setting 230VAC Power supply:; Fan output&2xValve output: 230VAC         |
|                                                                | F2000PS-DF3              | Two floating outputs for two valves , 3-speed fan control manually; heating and cooling changeover automatically with dead zone setting 24VAC Power supply:; Fan output&2xValve output: 24VAC           |
|                                                                |                          | OPTIONS                                                                                                                                                                                                 |
| Accessional Options                                            | Remote Control-R         | Infrared remote control with in 6 meters range                                                                                                                                                          |
| , , , , , , , , , , , , , , , , , , ,                          | Backlight LCD <b>-EL</b> | Blue backlight display                                                                                                                                                                                  |

## □ Wiring Diagrams