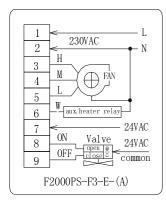

## □ Models

| Туре                                                           | Model                    | Characteristic                                                                                                                                                                                          |
|----------------------------------------------------------------|--------------------------|---------------------------------------------------------------------------------------------------------------------------------------------------------------------------------------------------------|
| Floating Control Thermostat With single floating valve control | F2000PS-F3-A1            | One floating output for a 3-point floating valve, a 3-speed fan control.  230VAC Power supply; Fan output: 230VAC; 1 Valve output: 24VAC                                                                |
|                                                                | F2000PS-F3-A2            | One floating output for a 3-point floating valve, a 3-speed fan control.  230VAC Power supply; Fan output&1 Valve output: 230VAC                                                                        |
|                                                                | F2000PS-F3               | One floating output for a 3-point floating valve, a 3-speed fan control.  24VAC Power supply; Fan output&1xValve output: 24VAC                                                                          |
|                                                                | F2000PS-F3-E             | One floating output, a 3-speed fan control, one electric heater control.  230VAC Power supply; Fan output& Aux. electric heater: 230VAC; 1xValve output: 24VAC                                          |
| Floating Control Thermostat With two floating valves control   | F2000PS-DF3-A1           | Two floating outputs for two valves , 3-speed fan control manually; heating and cooling changeover automatically with dead zone setting 230VAC Power supply:; Fan output: 230VAC; 2xValve output: 24VAC |
|                                                                | F2000PS-DF3-A2           | Two floating outputs for two valves , 3-speed fan control manually; heating and cooling changeover automatically with dead zone setting 230VAC Power supply:; Fan output&2xValve output: 230VAC         |
|                                                                | F2000PS-DF3              | Two floating outputs for two valves , 3-speed fan control manually; heating and cooling changeover automatically with dead zone setting 24VAC Power supply:; Fan output&2xValve output: 24VAC           |
|                                                                |                          | OPTIONS                                                                                                                                                                                                 |
| Accessional Options                                            | Remote Control-R         | Infrared remote control with in 6 meters range                                                                                                                                                          |
| , , , , , , , , , , , , , , , , , , ,                          | Backlight LCD <b>-EL</b> | Blue backlight display                                                                                                                                                                                  |

## □ Wiring Diagrams