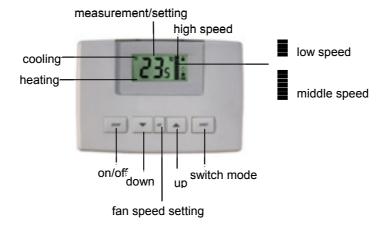

e mode, etc. Makes reading and operating easy and accurate.
- ◆ All models feature user-friendly setting buttons
- Different models for different floating control system such as FCU systems with a single fan or 3-speed fan and a aux. electric heater, air systems with an air damper, single fan and etc.
- Motor timing selectable from 10 seconds to 420 seconds continued. Used for all actuators.

- For two floating control outputs, cooling/heating automatic changeover by preset dead zone
- ◆ Low temperature protection
- Two-part structure and quick wiring terminal block make mounting easier.
- ◆ RS485 communication option makes the thermostat connecting with a PC or other systems.
- ◆ Blue backlight display optional
- ♦ Infrared Remote Control (optional)
- CE Approval

#### □ Buttons and LCD



### □ Specifications

| Power supply              | 220VAC±10% 50/60HZ                |  |
|---------------------------|-----------------------------------|--|
|                           | 24 VAC±20% 50/60HZ                |  |
| Terminal output rating    | 2 amp (resistant load)            |  |
| Sensor                    | NTC 5K                            |  |
| Temperature Control Range | <b>5-35</b> ℃                     |  |
| Accuracy                  | ±0.5 ℃ <b>@25</b> ℃               |  |
| Display                   | LCD (blue backlight optional)     |  |
| Motor action time         | 10 seconds~420 seconds selectable |  |
| Weight                    | 280g                              |  |
| Dimensions                | 130mm(L)×90mm(W)×32mm(H)          |  |

| Mounting Stand