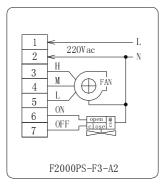

## □ Wiring Diagrams

## □ Models

| Туре                                                           | Model                    | Characteristic                                                                                                                                                                                          |
|----------------------------------------------------------------|--------------------------|---------------------------------------------------------------------------------------------------------------------------------------------------------------------------------------------------------|
| Floating Control Thermostat With single floating valve control | F2000PS-F3-A1            | One floating output for a 3-point floating valve, a 3-speed fan control.  230VAC Power supply; Fan output: 230VAC; 1 Valve output: 24VAC                                                                |
|                                                                | F2000PS-F3-A2            | One floating output for a 3-point floating valve, a 3-speed fan control.  230VAC Power supply; Fan output&1 Valve output: 230VAC                                                                        |
|                                                                | F2000PS-F3               | One floating output for a 3-point floating valve, a 3-speed fan control.  24VAC Power supply; Fan output&1xValve output: 24VAC                                                                          |
|                                                                | F2000PS-F3-E             | One floating output, a 3-speed fan control, one electric heater control.  230VAC Power supply; Fan output& Aux. electric heater: 230VAC; 1xValve output: 24VAC                                          |
| Floating Control Thermostat With two floating valves control   | F2000PS-DF3-A1           | Two floating outputs for two valves , 3-speed fan control manually; heating and cooling changeover automatically with dead zone setting 230VAC Power supply:; Fan output: 230VAC; 2xValve output: 24VAC |
|                                                                | F2000PS-DF3-A2           | Two floating outputs for two valves , 3-speed fan control manually; heating and cooling changeover automatically with dead zone setting 230VAC Power supply:; Fan output&2xValve output: 230VAC         |
|                                                                | F2000PS-DF3              | Two floating outputs for two valves , 3-speed fan control manually; heating and cooling changeover automatically with dead zone setting 24VAC Power supply:; Fan output&2xValve output: 24VAC           |
|                                                                |                          | OPTIONS                                                                                                                                                                                                 |
| Accessional Options                                            | Remote Control-R         | Infrared remote control with in 6 meters range                                                                                                                                                          |
| , , , , , , , , , , , , , , , , , , ,                          | Backlight LCD <b>-EL</b> | Blue backlight display                                                                                                                                                                                  |