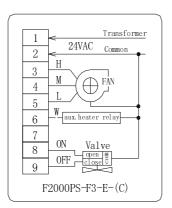

## □ Models

| Туре                                                           | Model                    | Characteristic                                                                                                                                                                                          |
|----------------------------------------------------------------|--------------------------|---------------------------------------------------------------------------------------------------------------------------------------------------------------------------------------------------------|
| Floating Control Thermostat With single floating valve control | F2000PS-F3-A1            | One floating output for a 3-point floating valve, a 3-speed fan control.  230VAC Power supply; Fan output: 230VAC; 1 Valve output: 24VAC                                                                |
|                                                                | F2000PS-F3-A2            | One floating output for a 3-point floating valve, a 3-speed fan control.  230VAC Power supply; Fan output&1 Valve output: 230VAC                                                                        |
|                                                                | F2000PS-F3               | One floating output for a 3-point floating valve, a 3-speed fan control.  24VAC Power supply; Fan output&1xValve output: 24VAC                                                                          |
|                                                                | F2000PS-F3-E             | One floating output, a 3-speed fan control, one electric heater control.  230VAC Power supply; Fan output& Aux. electric heater: 230VAC; 1xValve output: 24VAC                                          |
| Floating Control Thermostat With two floating valves control   | F2000PS-DF3-A1           | Two floating outputs for two valves , 3-speed fan control manually; heating and cooling changeover automatically with dead zone setting 230VAC Power supply:; Fan output: 230VAC; 2xValve output: 24VAC |
|                                                                | F2000PS-DF3-A2           | Two floating outputs for two valves , 3-speed fan control manually; heating and cooling changeover automatically with dead zone setting 230VAC Power supply:; Fan output&2xValve output: 230VAC         |
|                                                                | F2000PS-DF3              | Two floating outputs for two valves , 3-speed fan control manually; heating and cooling changeover automatically with dead zone setting 24VAC Power supply:; Fan output&2xValve output: 24VAC           |
|                                                                |                          | OPTIONS                                                                                                                                                                                                 |
| Accessional Options                                            | Remote Control-R         | Infrared remote control with in 6 meters range                                                                                                                                                          |
| , , , , , , , , , , , , , , , , , , ,                          | Backlight LCD <b>-EL</b> | Blue backlight display                                                                                                                                                                                  |

## □ Wiring Diagrams