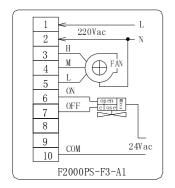

## □ Wiring Diagrams

## □ Models

| Туре                                                           | Model                    | Characteristic                                                                                                                                                                                          |
|----------------------------------------------------------------|--------------------------|---------------------------------------------------------------------------------------------------------------------------------------------------------------------------------------------------------|
| Floating Control Thermostat With single floating valve control | F2000PS-F3-A1            | One floating output for a 3-point floating valve, a 3-speed fan control.  230VAC Power supply; Fan output: 230VAC; 1 Valve output: 24VAC                                                                |
|                                                                | F2000PS-F3-A2            | One floating output for a 3-point floating valve, a 3-speed fan control.  230VAC Power supply; Fan output&1 Valve output: 230VAC                                                                        |
|                                                                | F2000PS-F3               | One floating output for a 3-point floating valve, a 3-speed fan control.  24VAC Power supply; Fan output&1xValve output: 24VAC                                                                          |
|                                                                | F2000PS-F3-E             | One floating output, a 3-speed fan control, one electric heater control.  230VAC Power supply; Fan output& Aux. electric heater: 230VAC; 1xValve output: 24VAC                                          |
| Floating Control Thermostat With two floating valves control   | F2000PS-DF3-A1           | Two floating outputs for two valves , 3-speed fan control manually; heating and cooling changeover automatically with dead zone setting 230VAC Power supply:; Fan output: 230VAC; 2xValve output: 24VAC |
|                                                                | F2000PS-DF3-A2           | Two floating outputs for two valves , 3-speed fan control manually; heating and cooling changeover automatically with dead zone setting 230VAC Power supply:; Fan output&2xValve output: 230VAC         |
|                                                                | F2000PS-DF3              | Two floating outputs for two valves , 3-speed fan control manually; heating and cooling changeover automatically with dead zone setting 24VAC Power supply:; Fan output&2xValve output: 24VAC           |
|                                                                |                          | OPTIONS                                                                                                                                                                                                 |
| Accessional Options                                            | Remote Control-R         | Infrared remote control with in 6 meters range                                                                                                                                                          |
| , , , , , , , , , , , , , , , , , , ,                          | Backlight LCD <b>-EL</b> | Blue backlight display                                                                                                                                                                                  |