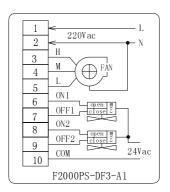

## □ Wiring Diagrams

## □ Models

| Туре                                                           | Model                    | Characteristic                                                                                                                                                                                          |
|----------------------------------------------------------------|--------------------------|---------------------------------------------------------------------------------------------------------------------------------------------------------------------------------------------------------|
| Floating Control Thermostat With single floating valve control | F2000PS-F3-A1            | One floating output for a 3-point floating valve, a 3-speed fan control.  230VAC Power supply; Fan output: 230VAC; 1 Valve output: 24VAC                                                                |
|                                                                | F2000PS-F3-A2            | One floating output for a 3-point floating valve, a 3-speed fan control.  230VAC Power supply; Fan output&1 Valve output: 230VAC                                                                        |
|                                                                | F2000PS-F3               | One floating output for a 3-point floating valve, a 3-speed fan control.  24VAC Power supply; Fan output&1xValve output: 24VAC                                                                          |
|                                                                | F2000PS-F3-E             | One floating output, a 3-speed fan control, one electric heater control.  230VAC Power supply; Fan output& Aux. electric heater: 230VAC; 1xValve output: 24VAC                                          |
| Floating Control Thermostat With two floating valves control   | F2000PS-DF3-A1           | Two floating outputs for two valves , 3-speed fan control manually; heating and cooling changeover automatically with dead zone setting 230VAC Power supply:; Fan output: 230VAC; 2xValve output: 24VAC |
|                                                                | F2000PS-DF3-A2           | Two floating outputs for two valves , 3-speed fan control manually; heating and cooling changeover automatically with dead zone setting 230VAC Power supply:; Fan output&2xValve output: 230VAC         |
|                                                                | F2000PS-DF3              | Two floating outputs for two valves , 3-speed fan control manually; heating and cooling changeover automatically with dead zone setting 24VAC Power supply:; Fan output&2xValve output: 24VAC           |
|                                                                |                          | OPTIONS                                                                                                                                                                                                 |
| Accessional Options                                            | Remote Control-R         | Infrared remote control with in 6 meters range                                                                                                                                                          |
| , , , , , , , , , , , , , , , , , , ,                          | Backlight LCD <b>-EL</b> | Blue backlight display                                                                                                                                                                                  |